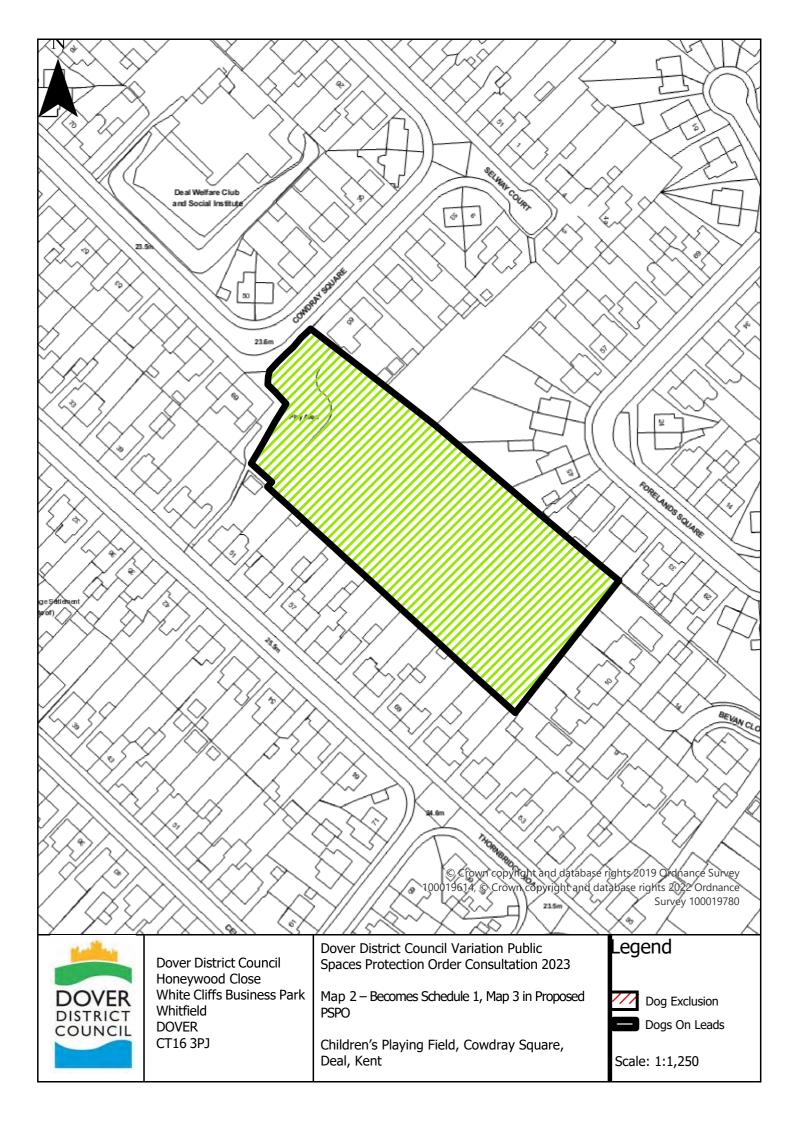

## **Summary of proposed variations to July 2022 PSPO**

| Мар | Location                                                              | Proposed Variation                                                                                                                                                                                                                                                                                                                       |
|-----|-----------------------------------------------------------------------|------------------------------------------------------------------------------------------------------------------------------------------------------------------------------------------------------------------------------------------------------------------------------------------------------------------------------------------|
| no. |                                                                       |                                                                                                                                                                                                                                                                                                                                          |
| 1.  | The Dover District in respect of this activity.                       | Rewording of Part 5 — "Consumption of Alcohol in Public Places" to clarify where the restrictions apply.                                                                                                                                                                                                                                 |
| 2.  | Children's Playing Field,<br>Cowdray Square,<br>Deal, Kent            | Removal of children's play area at Children's Playing Field, Cowdray Square, Deal, Kent from Schedule 2 and extensions of area where dogs on lead restrictions apply at Children's Playing Field, Cowdray Square, Deal, Kent in Schedule 1 to mirror approach of unfenced children's play areas such as Russell Gardens in Temple Ewell. |
| 3.  | Woodnesborough Village Hall<br>Green, Elmwood Park,<br>Woodnesborough | Addition of a dog exclusion area within the enclosed children's play area to schedule 2 at Woodnesborough Village Hall Green, Elmwood Park, Woodnesborough, Kent                                                                                                                                                                         |