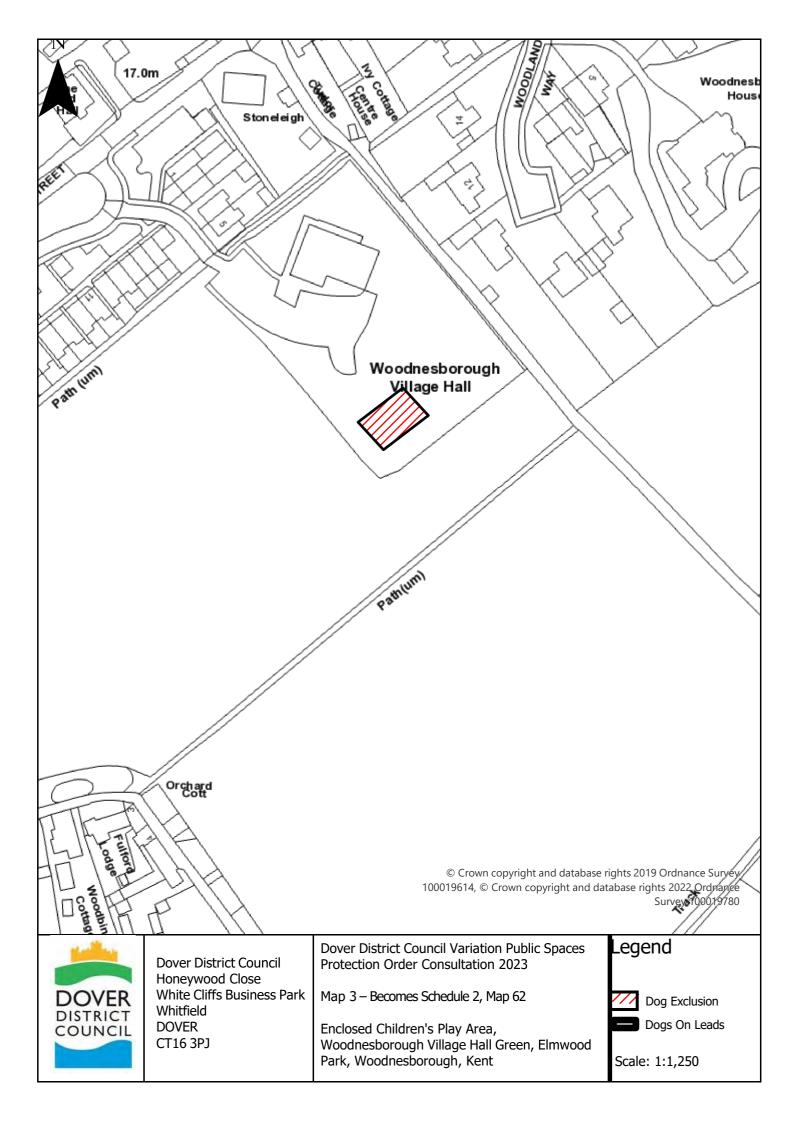

## **Summary of proposed variations to July 2022 PSPO**

| Мар | Location                                                              | Proposed Variation                                                                                                                                                                                                                                                                                                                       |
|-----|-----------------------------------------------------------------------|------------------------------------------------------------------------------------------------------------------------------------------------------------------------------------------------------------------------------------------------------------------------------------------------------------------------------------------|
| no. |                                                                       |                                                                                                                                                                                                                                                                                                                                          |
| 1.  | The Dover District in respect of this activity.                       | Rewording of Part 5 — "Consumption of Alcohol in Public Places" to clarify where the restrictions apply.                                                                                                                                                                                                                                 |
| 2.  | Children's Playing Field,<br>Cowdray Square,<br>Deal, Kent            | Removal of children's play area at Children's Playing Field, Cowdray Square, Deal, Kent from Schedule 2 and extensions of area where dogs on lead restrictions apply at Children's Playing Field, Cowdray Square, Deal, Kent in Schedule 1 to mirror approach of unfenced children's play areas such as Russell Gardens in Temple Ewell. |
| 3.  | Woodnesborough Village Hall<br>Green, Elmwood Park,<br>Woodnesborough | Addition of a dog exclusion area within the enclosed children's play area to schedule 2 at Woodnesborough Village Hall Green, Elmwood Park, Woodnesborough, Kent                                                                                                                                                                         |